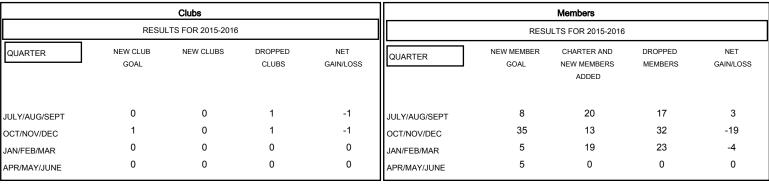

# GOALS AND ACTUAL NEW CLUBS CUMULATIVE

#### GOALS AND ACTUAL MEMBERS CUMULATIVE

| -■-  | CURRENT YEAR GOALS FOR NEW |
|------|----------------------------|
| MEMA | EDG                        |

- CURRENT YEAR ACTUAL MEMBERS

- ▲ - LAST YEAR ACTUAL MEMBERS