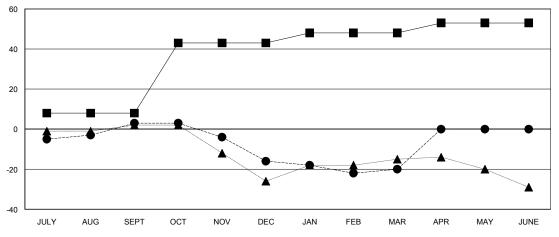

# GOALS AND ACTUAL NEW CLUBS CUMULATIVE

#### GOALS AND ACTUAL MEMBERS CUMULATIVE

| -■-  | CURRENT YEAR GOALS FOR NEW |
|------|----------------------------|
| MEMA | EDG                        |

- CURRENT YEAR ACTUAL MEMBERS

- ▲ - LAST YEAR ACTUAL MEMBERS